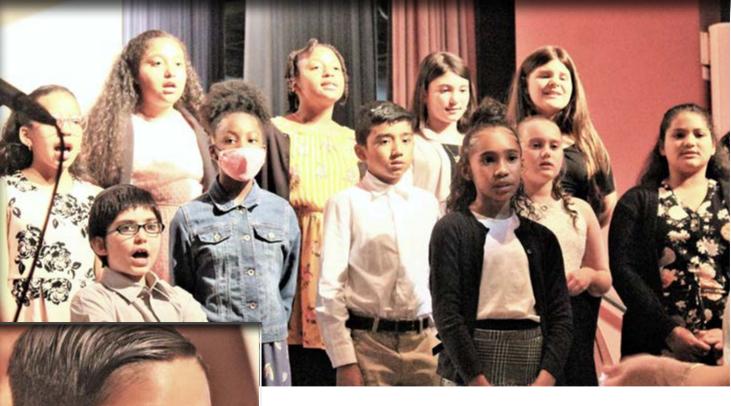

## Spring Music Returns to Benjamin Cosor Elementary School

On May 17, 2022, when BCES Principal Mary Kate Stinehour welcomed the audience to the first concert in more than two years, the almost packed house erupted in enthusiastic appreciation. Families, friends, and school staff were so happy for the students about to perform for them.

Happiness was apparent from the singing of the National Anthem by the School Chorus to the final number of the evening. Ms. Lauren Bernard conducted the Beginning Band and Concert Band. Most of the members were making their debut performances before a live audience. At the end of the Concert Band's beautiful rendition of the classic Cuban folk song, "Guantanamera," Ms. Bernard awarded three students as Outstanding Band Members, Helen Vasquez for flute, Sophia Jacobs for alto saxophone, and Camdyn Hoefling for trombone. Jancarlos Guardado was Most Improved Band Member on the tenor saxophone.

Ms. Rachel Kleinman directed the Bell Choir, Recorder Choir, and Elementary Chorus, with piano accompanist Leon Hilfstein. The Chorus concluded their performance with a memorable "A Million Dreams" from the current Broadway musical "The Greatest Showman" to a rousing ovation. Soloists were Evangeline Capiccioni and Maria Nardi. Ms. Kleinman presented the following awards: Outstanding Recorder and Bell Choir Member to Christopher Rivera Flores and Honorable Mention to Charlie Giron Saravia, David Hernandez Martinez, and Holly Surerus. Outstanding Chorus Member Award went to Autumn Rain Atkinson.