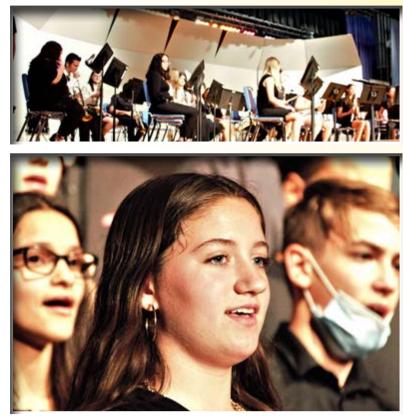

## Fallsburg Filled with the Sound of Music Once Again

The Spring Concert at Fallsburg Jr/Sr High School on June 9, 2022 was very special. It was the first performance by the students after a two-year absence due to the Covid pandemic. Many of the younger members of the choral and band groups were sing-

ing or playing for the first time before an audience. The length of the concert was expanded to entertain the filled auditorium of family, friends, and school staff. After all, they had been waiting for two long years. To accommodate the longer program, annual music awards were presented to the musicians on June 13<sup>th</sup>.

The evening program began with Choral Director Ms. Colleen O'Toole-Barber conducting the Chamber Chorus Pops offering a rocking Freddie Mercury Medley ending with *"Bohemian Rhapsody."* Mr. Leon Hilfstein accompanied on the piano.

## Spring Music Returns to Benjamin Cosor Elementary School

On May 17, 2022, when BCES Principal Mary Kate Stinehour welcomed the audience to the first concert in more than two years, the almost packed house erupted in enthusiastic appreciation. Families, friends, and school staff were so happy for the students about to perform for them.

Happiness was apparent from the singing of the National Anthem by the School Chorus to the final number of the evening. Ms. Lauren Bernard conducted the Beginning Band and Concert Band. Most of the members were making their debut performances before a live audience. At the end of the Concert Band's beautiful rendition of the classic Cuban folk song, "Guantanamera," Ms. Bernard awarded three students as Outstanding Band Members, Helen Vasquez for flute, Sophia Jacobs for alto saxophone, and Camdyn Hoefling for trombone. Jancarlos Guardado was Most Improved Band Member on the tenor saxophone.

Ms. Rachel Kleinman directed the Bell Choir, Recorder Choir, and Elementary Chorus, with piano accompanist Leon Hilfstein. The Chorus concluded their performance with a memorable "A Million Dreams" from the current Broadway musical "The Greatest Showman" to a rousing ovation. Soloists were Evangeline Capiccioni and Maria Nardi. Ms. Kleinman presented the following awards: Outstanding Recorder and Bell Choir Member to Christopher Rivera Flores and Honorable Mention to Charlie Giron Saravia, David Hernandez Martinez, and Holly Surerus. Outstanding Chorus Member Award went to Autumn Rain Atkinson.