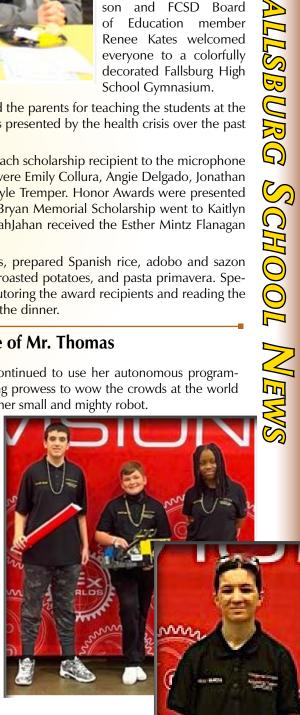

## FCSD Robotics Team Thrives under the Tutelage of Mr. Thomas

Technology teacher Don Thomas has been with the Fallsburg Central School District for the past twenty plus years. He has always been an educator who challenged his students to get involved in extra-curricular and community projects.

Mr. Thomas has worked with students that were interested in robotics since 2015. That interest blossomed into a robotics club and in a few years became a school team. Soon children from seventh grade on were engrossed in learning how to make and operate their own robots.

At the beginning of the current school year, new Technology teacher at Fallsburg Jr/Sr High School Ms. Megan Kappes joined Mr. Thomas with his guidance of the Robotics Team. Two Fallsburg CSD Robotics Teams competed at the VEX Robotics World Championships from May 2<sup>nd</sup> through May 11<sup>th</sup>, 2022. These teams represent the 5<sup>th</sup> and 6<sup>th</sup> teams to represent the Fallsburg School District at the world championship since 2017.

First to compete was Bella Muscia of VEX EDR team 99561B. Bella earned her trip to the world championships at the Southern New York State Championships by going undefeated during the qualification rounds and placing second in the skills portion of the

competition. Bella continued to use her autonomous programming skills and driving prowess to wow the crowds at the world championships with her small and mighty robot.

The second team to compete was VEX IQ team 84501A, composed of Leah Russell, Robert Perrera, and Saladin Basic. This team earned their place at the world championship by placing third at the Southern New York State Championship. The team put up a strong showing throughout the competition.