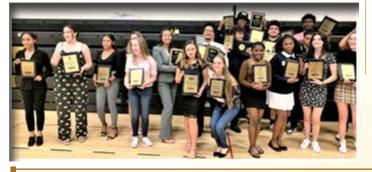

#### **Blossom Cohen Dinner Celebrates FCSD Scholars**

Since 1951, Fallsburg Central School District (FCSD) has honored outstanding seniors with Fallsburg Central Community Scholarships every spring prior to graduation. Eventually, the FCSD named these special awards in honor of the long-time chemistry teacher Samuel Beytin.

Ms. Kates introduced Fallsburg Teacher Association President Penny Esposito to call each scholarship recipient to the microphone for a short speech. In alphabetical order, the Beytin Community Scholarship Winners were Emily Collura, Angie Delgado, Jonathan Espinoza, Josie Galeas Iraheta, Emily Hannold, JonCarlos Reyes, Jennifer Santos and Kyle Tremper. Honor Awards were presented to Valedictorian Nabiha ShahJahan and Salutatorian Jonathan Espinoza. The Edward Bryan Memorial Scholarship went to Kaitlyn Cross. Ceci Mancia earned the Candy Gold Bolton Memorial Scholarship. Nabiha ShahJahan received the Esther Mintz Flanagan Scholarship, in Memory of Esther's parents, Sarah and Isidor Mintz.