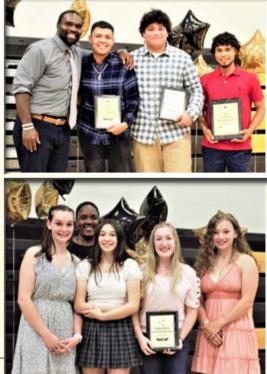

Ms. Kates introduced Fallsburg Teacher Association President Penny Esposito to call each scholarship recipient to the microphone for a short speech. In alphabetical order, the Beytin Community Scholarship Winners were Emily Collura, Angie Delgado, Jonathan Espinoza, Josie Galeas Iraheta, Emily Hannold, JonCarlos Reyes, Jennifer Santos and Kyle Tremper. Honor Awards were presented to Valedictorian Nabiha ShahJahan and Salutatorian Jonathan Espinoza. The Edward Bryan Memorial Scholarship went to Kaitlyn Cross. Ceci Mancia earned the Candy Gold Bolton Memorial Scholarship. Nabiha ShahJahan received the Esther Mintz Flanagan Scholarship, in Memory of Esther's parents, Sarah and Isidor Mintz.